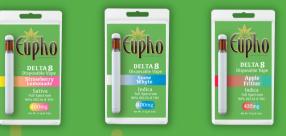

ta-8 Gummies (2pk)
  Strawberry, Blue Razz,
  Watermelon
- CBD Gummies (2pk)
  Blue Raspberry
- Delta-8 Gummies (10ct)
  Fruit Punch
- CBD Gummies (10ct) Blue Raspberry
- Delta-8 Gummies (20ct)
  Fruit Punch
- Delta-8 Disposable Vape
  Strawberry Lemonade,
  Apple Fritter, Snow Whyte
- CBD Disposable Vape (1g) Sativa, Hybrid, Indica
- CBD Pre-Roll (1g) Sour Citrus
- Delta-8 Pre-Roll (1g) Apple Punch
- CBD Tinctures
  Orange (300mg)
  Berry (1200mg)
- CBD Vape Cartridges 1000 mg
- Delta-8 Vape Cartridges
  1000 mg

#### 2 PACK DELTA-8 & CBD GUMMIES



10 COUNT BLUE RASPBERRY CBD GUMMIES

#### 10 COUNT FRUIT PUNCH DELTA-8 GUMMIES

tupho

DELTA 8THC



#### 20 COUNT FRUIT PUNCH DELTA-8 GUMMIES



CBD & DELTA 8 1GRAM PRE-ROLLS



### CBD DISPOSABLE VAPES





### **DELTA-8 DISPOSABLE VAPES**



#### CBD & DELTA-8 VAPE CARTRIDGES



### CBD TINCTURES 300MG & 1200MG